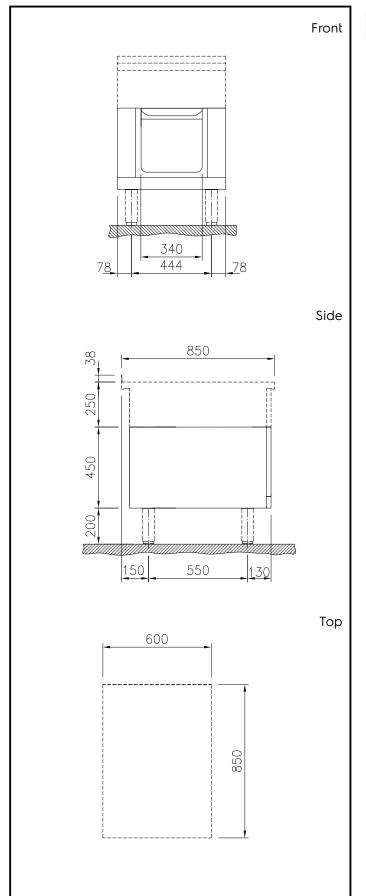

### **Key Information:**

External dimensions, Width:

588582 (MBIDCAFOOO) 600 mm External dimensions, Depth: 850 mm External dimensions, Height: 450 mm

**Cupboard Cavity Dimensions** (width):

340 mm

**Cupboard Cavity Dimensions** 

330 mm

**Cupboard Cavity Dimensions** (depth):

715 mm

Net weight:

23 kg