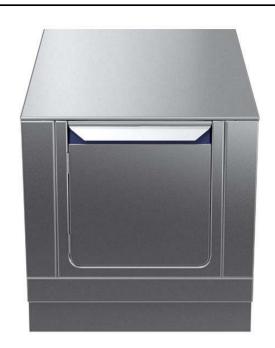

Modular Cooking Range Line thermaline 85 - 600 mm Cupboard base with 1 door, GN conform, 1 Side (H2)

| ITEM #  |  |
|---------|--|
| MODEL # |  |
| NAME #  |  |
| SIS #   |  |
| AIA#    |  |
| 2 222 2 |  |

588582 (MB1DCAFOOO)

Cupboard base with 1 door, one-side operated, GN - H2

#### **Main Features**

- All major components may be easily accessed from the front.
- THERMODUL connection system creates a seamless work top when units are connected to each other thus avoiding soil penetrating vital components and facilitating the removal of units in case of replacement or service.
- Unit constructed according to DIN 18860\_2 with 70 mm recessed plinth.
- Cupboard compartment for storage of pots, pans, sheet pans etc.

#### Construction

- Hygienic design of the base cupboard with large round edges.
- 2 mm top in 1.4301 (AISI 304).
- IPX5 water resistance certification.
- Flat surface construction with minimal hidden areas to easily clean all surfaces
- Storage space in the base of the appliance accepts GN1/1 containers.
- Internal frame for heavy duty sturdiness in stainless steel.